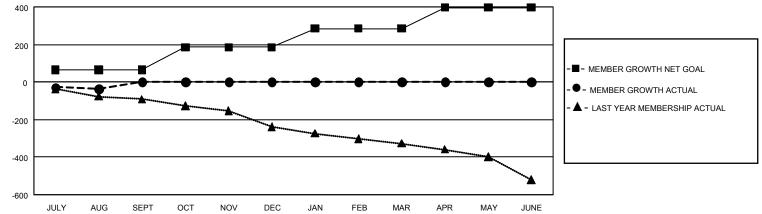

## GAT MONTHLY MEMBERSHIP PROGRESS REPORT

GMT Constitutional Area 2, Group D

REPORT DOES NOT INCLUDE CLUBS IN UNDISTRICTED AREAS.

| Clubs                 |               |           |               | Members               |                         |                         |                                                    |
|-----------------------|---------------|-----------|---------------|-----------------------|-------------------------|-------------------------|----------------------------------------------------|
| RESULTS FOR 2022-2023 |               |           |               | RESULTS FOR 2022-2023 |                         |                         |                                                    |
| QUARTER               | NEW CLUB GOAL | NEW CLUBS | DROPPED CLUBS | QUARTER               | MBER GROWTH NET<br>GOAL | MEMBER GROWTH<br>ACTUAL | DROPPED MEMBERS<br>ACTUAL (including<br>transfers) |
| JULY/AUG/SEPT         | r 0           | 0         | 1             | JULY/AUG/SEPT         | 65                      | 81                      | 89                                                 |
| OCT/NOV/DEC           | 6             | 0         | 0             | OCT/NOV/DEC           | 120                     | 0                       | 0                                                  |
| JAN/FEB/MAR           | 3             | 0         | 0             | JAN/FEB/MAR           | 100                     | 0                       | 0                                                  |
| APR/MAY/JUNE          | 15            | 0         | 0             | APR/MAY/JUNE          | 111                     | 0                       | 0                                                  |