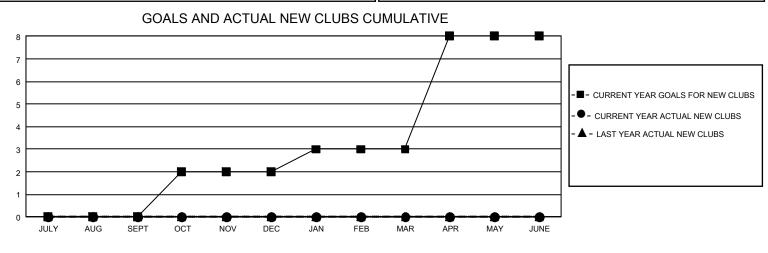

## GAT MONTHLY MEMBERSHIP PROGRESS REPORT

GMT Constitutional Area 2, Group D

REPORT DOES NOT INCLUDE CLUBS IN UNDISTRICTED AREAS.

| Clubs                 |               |           |               | Members               |                         |                         |                                                    |
|-----------------------|---------------|-----------|---------------|-----------------------|-------------------------|-------------------------|----------------------------------------------------|
| RESULTS FOR 2022-2023 |               |           |               | RESULTS FOR 2022-2023 |                         |                         |                                                    |
| QUARTER               | NEW CLUB GOAL | NEW CLUBS | DROPPED CLUBS | QUARTER               | MBER GROWTH NET<br>GOAL | MEMBER GROWTH<br>ACTUAL | DROPPED MEMBERS<br>ACTUAL (including<br>transfers) |
| JULY/AUG/SEPT         | r 0           | 0         | 1             | JULY/AUG/SEPT         | 65                      | 81                      | 89                                                 |
| OCT/NOV/DEC           | 6             | 0         | 0             | OCT/NOV/DEC           | 120                     | 0                       | 0                                                  |
| JAN/FEB/MAR           | 3             | 0         | 0             | JAN/FEB/MAR           | 100                     | 0                       | 0                                                  |
| APR/MAY/JUNE          | 15            | 0         | 0             | APR/MAY/JUNE          | 111                     | 0                       | 0                                                  |